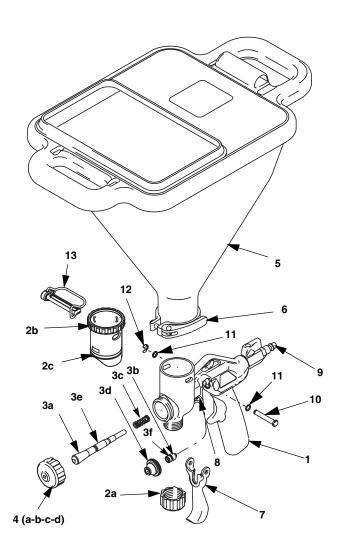

| Ref |          |                                          |                  |
|-----|----------|------------------------------------------|------------------|
| No. | Part No. | Description                              | Qty.             |
| 1   | 277138   | BODY, gun (series C)                     | 1                |
| 2   | 234162   | KIT, plugs, includes 2a, 2b and 2c       | 1                |
| 2a  |          | PLUG, hose port                          |                  |
| 2b  |          | PLUG, hopper port                        |                  |
| 2c  |          | O-RING                                   |                  |
| 3   | 234159   | KIT, needle repair, includes 3a, 3b, 3c, | 1                |
| 3a  |          | 3d, 3e, and 3f<br>NEEDLE includes o-ring |                  |
| 3b  |          | GUIDE, spring, includes o-ring           |                  |
| 3c  |          | SPRING                                   |                  |
| 3d  |          | NUT, flow adjustment                     |                  |
| 3e  |          | O-RING                                   |                  |
| 3f  |          | O-RING                                   |                  |
| 4   | 234153   | KIT, nozzle, includes 4a, 4b, 4c, 4d     | 1                |
| 4a  | 234538   | NOZZLE, fine, beige                      |                  |
| 4b  | 234277   | NOZZLE, small, white                     |                  |
| 4c  | 234278   | NOZZLE, medium, gray                     |                  |
| 4d  | 234279   | NOZZLE, large, black                     |                  |
| 5   | 234225   | KIT, hopper                              | 1                |
| 6   | 234188   | CLAMP                                    | 1                |
| 7   | 15F913   | TRIGGER (series C)                       | 1                |
| 8   | 15B168   | TRIGGER LOCK                             | 1                |
| 9   | 15B565   | AIR VALVE                                | 1                |
| 10  | 118717   | PIN, clevis                              | 1                |
| 11  | 107243   | - , , .                                  | 1<br>1<br>2<br>1 |
| 12  | 115999   | RING, retaining                          |                  |
| 13  | 287967   | CLIP, plug, gun                          | 1                |